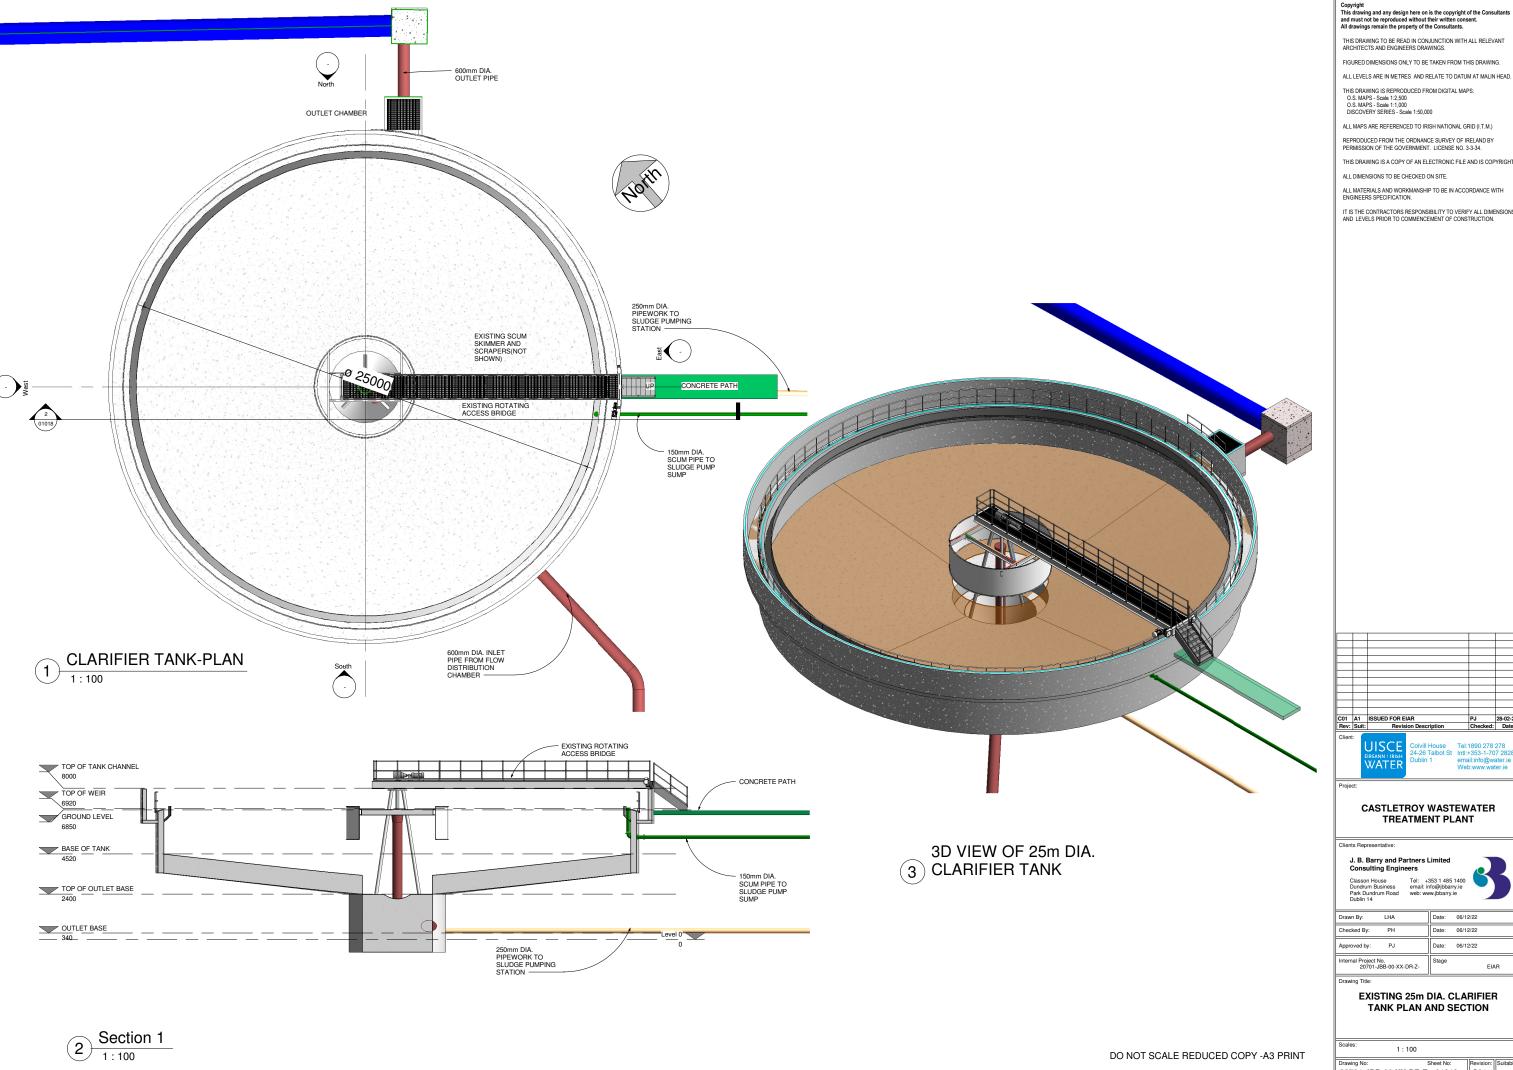

## CASTLETROY WASTEWATER TREATMENT PLANT

| Drawn By: LHA        | Date: 06/12/22 |
|----------------------|----------------|
| Checked By: PH       | Date: 06/12/22 |
| Approved by: PJ      | Date: 06/12/22 |
| Internal Project No. | Stage          |

## **EXISTING 25m DIA. CLARIFIER** TANK PLAN AND SECTION

20701-JBB-00-XX-DR-Z- 01018 C01